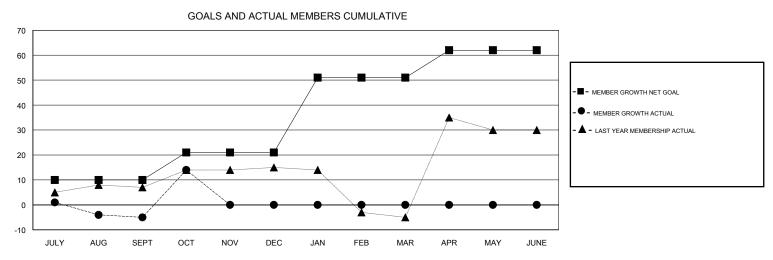

## MONTHLY MEMBERSHIP PROGRESS REPORT

District 1 CN

Results as of: 10/31/2018





DEC



MAY

JUNE

| DROPPED CLUBS: 0 |    | 13 CLUBS OF 33 ADDED 1 OR MORE<br>NEW MEMBERS | GENDER DISTRIBUTION           MALE         733 (76.43%)           FEMALE         226 (23.57%) |     |
|------------------|----|-----------------------------------------------|-----------------------------------------------------------------------------------------------|-----|
| DROPPED MEMBERS  |    |                                               | Women Percentage Fiscal Year Goal: 25%                                                        |     |
| DECEASED         | 6  | CLICK HERE FOR CUMULATIVE MEMBERSHIP DATA     | TOTAL FAMILY UNIT MEMBERS                                                                     | 101 |
| CLUB CANCELLED   | 0  |                                               |