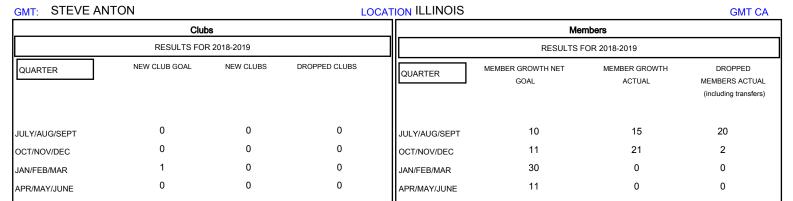

## MONTHLY MEMBERSHIP PROGRESS REPORT

District 1 CN

Results as of: 10/31/2018





DEC



MAY

JUNE

| DROPPED CLUBS: 0 |    | 13 CLUBS OF 33 ADDED 1 OR MORE<br>NEW MEMBERS | GENDER DISTRIBUTION           MALE         733 (76.43%)           FEMALE         226 (23.57%) |     |
|------------------|----|-----------------------------------------------|-----------------------------------------------------------------------------------------------|-----|
| DROPPED MEMBERS  |    |                                               | Women Percentage Fiscal Year Goal: 25%                                                        |     |
| DECEASED         | 6  | CLICK HERE FOR CUMULATIVE MEMBERSHIP DATA     | TOTAL FAMILY UNIT MEMBERS                                                                     | 101 |
| CLUB CANCELLED   | 0  |                                               |